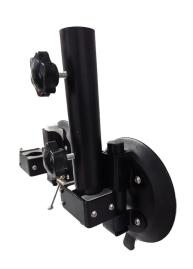

### STREET CABINET BRACKET

• Simple & cost efficient solution to fix your tent & umbrella on most of the street cabinets

| PN       | DESCRIPTION                               | COLOR | DIMENSIONS          | WEIGHT |
|----------|-------------------------------------------|-------|---------------------|--------|
| 35004000 | TED+® Tent & Umbrella - Orange including: |       |                     |        |
|          | - Side cover + Carry bag                  |       | L 170 cm x H 170 cm | 4,4 kg |
|          | - Custom flocking                         |       |                     |        |
| 9999     | Street cabinet bracket                    |       |                     |        |
|          |                                           |       |                     | 300g   |