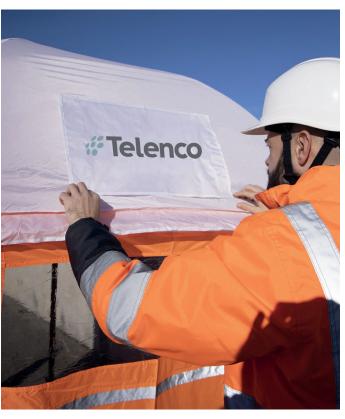

# **CUSTOM FLOCKING**

- Telenco offers a pre-order customisation service for your tent & umbrella to deliver a ready to use equipment
- Customisation of this daily tool will place your engineers as true ambassadors of your company while they're on site