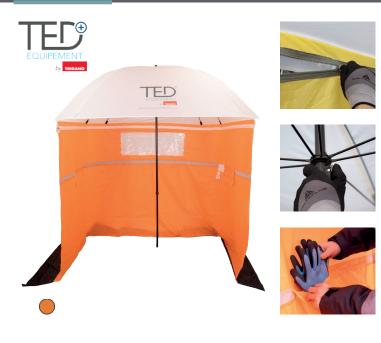

# TENT & UMBRELLA TED®+ BY TRIGANO

TED+ Tent & Umbrella is the successful accomplishment of Trigano's collaboration with TELENCO to design & develop a dedicated solution for telecommunications engineers.

Weather-resistant, high-visibility tent & umbrella for engineer's safety.

Made in white polyester to provide natural lighting for accurate colour identification of the optical fibre.

The materials used to manufacture this product have been carefully tested to guarantee durability & ease of use.

- Easy opening system
- Cost efficient solution to protect your engineers and their valuable equipment's (OTDR, Splicing machine) from weather (rain, sun, dust)
- Protective side cover easy to assemble & remove with a zip system
- White polyester to provide natural light
- Self-reflective 25 mm band + high-visibilty orange colour offers additional security for the engineer's safety
- 6 inners pockets to store and organise your tools & consumables
- Custom flocking available to develop your corporate Identity